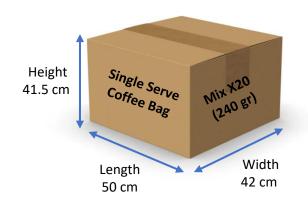

## **Mondo Coffee Dimensions (length x width x height)**

Single Serve Coffee Bag MIX X20 (240 gr)

Drip Coffee MIX X20 (240 gr)

## **240** gr Single Serve Coffee Bag:

Single unit

Steep Coffee MIX X20 (240 gr)

Case Pack (7.2 kg) (without UPC)

20 Case Packs (600 units) in 1 Pallet (144 kg)
Pallet Gross weight = 253 kg
Euro Pallet Dimensions (80cm x 120cm)
Pallets cannot be double stacked