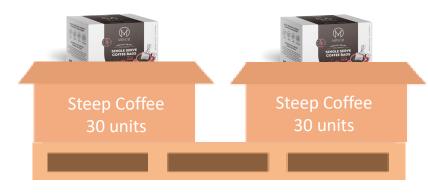

## **240** gr Single Serve Coffee Bag:

Single unit

Steep Coffee MIX X20 (240 gr)

Case Pack (7.2 kg) (without UPC)

20 Case Packs (600 units) in 1 Pallet (144 kg)
Pallet Gross weight = 253 kg
Euro Pallet Dimensions (80cm x 120cm)
Pallets cannot be double stacked

Hi = 4 Ti = 5

Hi x Ti = 20

Drip Coffee MIX X20 (240 gr)

Case Pack (7.2 kg) (without UPC)

20 Case Packs (600 units) in 1 Pallet (144 kg)
Pallet Gross weight = 253 kg
Euro Pallet Dimensions (80cm x 120cm)
Pallets cannot be double stacked