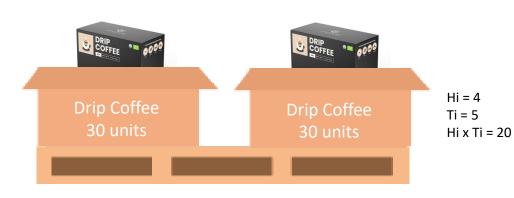

Hi = 4 Ti = 5

Hi x Ti = 20

Drip Coffee MIX X20 (240 gr)

Case Pack (7.2 kg) (without UPC)

20 Case Packs (600 units) in 1 Pallet (144 kg)
Pallet Gross weight = 253 kg
Euro Pallet Dimensions (80cm x 120cm)
Pallets cannot be double stacked