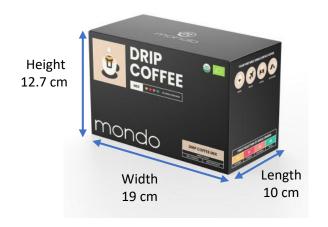

## **Mondo Coffee Dimensions (length x width x height)**

Single Serve Coffee Bag MIX X20 (240 gr)

Drip Coffee MIX X20 (240 gr)