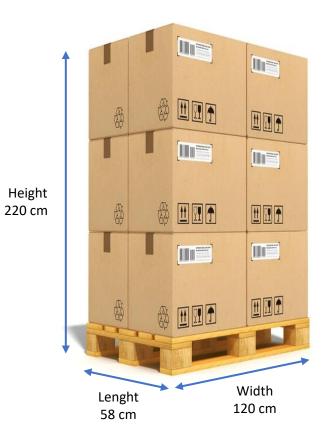

## **Mondo Shipping Boxes Dimensions**

## **240** gr Single Serve Coffee Bag:

Single unit

Steep Coffee MIX X20 (240 gr)

Case Pack (7.2 kg) (without UPC)

20 Case Packs (600 units) in 1 Pallet (144 kg)
Pallet Gross weight = 253 kg
Euro Pallet Dimensions (80cm x 120cm)
Pallets cannot be double stacked

Hi = 4 Ti = 5

Hi x Ti = 20

Drip Coffee MIX X20 (240 gr)

Case Pack (7.2 kg) (without UPC)

20 Case Packs (600 units) in 1 Pallet (144 kg)
Pallet Gross weight = 253 kg
Euro Pallet Dimensions (80cm x 120cm)
Pallets cannot be double stacked