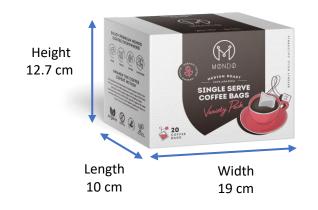

## **Mondo Coffee Dimensions (length x width x height)**

Single Serve Coffee Bag MIX X20 (240 gr)

Drip Coffee MIX X20 (240 gr)