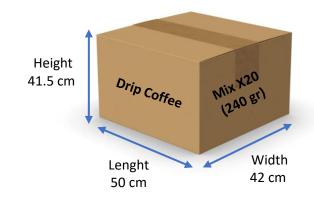

## **Mondo Coffee Dimensions (length x width x height)**

Single Serve Coffee Bag MIX X20 (240 gr)

Drip Coffee MIX X20 (240 gr)

Hi = 4 Ti = 5

Hi x Ti = 20

Drip Coffee MIX X20 (240 gr)

Case Pack (7.2 kg) (without UPC)

20 Case Packs (600 units) in 1 Pallet (144 kg)
Pallet Gross weight = 253 kg
Euro Pallet Dimensions (80cm x 120cm)
Pallets cannot be double stacked