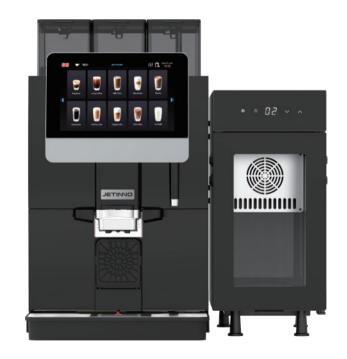

# **Efficiency and Expertise Combined**

#### **Dual Grinders**

Equipped with two PGH64 grinders, able to use two kinds of beans in separate hoppers, more flavors and enhanced efficiency.

#### **Premium Brewing**

Features a P20 brewer with a 20g chamber for optimal flavor extraction, making every cup exceptional.

#### **Easy Cleaning**

Features a design that simplifies maintenance, with detachable components and auto-cleaning options, ensuring hassle-free upkeep.

10.1 inch panel

One click two cups

Automatic cleaning