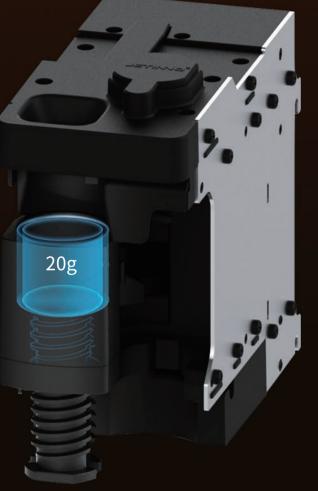

#### **Premium Brewing**

Features a P20 brewer with a 20g chamber for optimal flavor extraction, making every cup exceptional.

#### Professional coffee brewing system

- Removable brewer module design, easy for cleaning.
- 9bar 92°C Espresso extraction, compatible with low-pressure brewing.
- European time-honored brand applies the same type.
- Pre-infusion function to have saturated extraction.
- Built with 14g and 20g two brewing chambers, for different recipes.
- Detachable brewing chamber design, easy for deep-cleaning.
- Auto decompression function to discharge residual coffee liquid.

14

\*14g optional