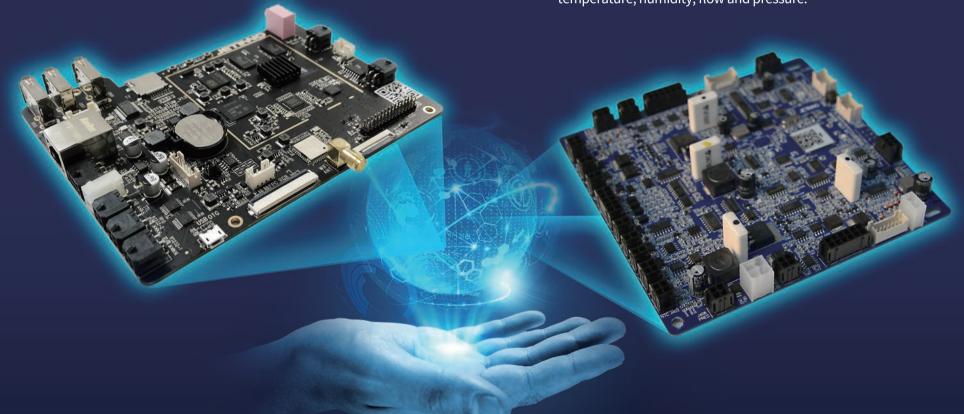

#### Multi-function main board

- Designed and developed by Jetinno.
- 8 core Cortex A7 CPU, 2GHz.
- Multiple network ports for network connection.
- Multiple displaying format ports and dual screen displaying.
- Up to 10-way ports expansion.
- Android system.

#### **IO board**

- Designed and developed by Jetinno.
- Quick response.
- Fast protection for malfunctioned unit.
- Precisely control all module units.
- Multiple ports expansion, can independently support 25-way control unit.
- Support various types of sensors, including temperature, humidity, flow and pressure.