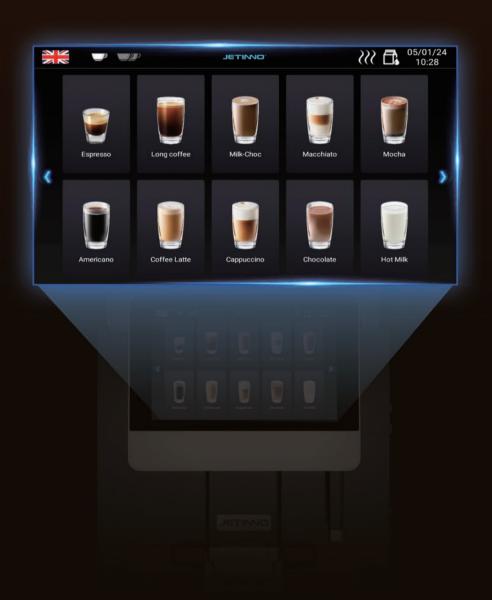

#### A Variety of Drinks

The JL33 series offers a rich variety of beverages, blending fresh ground coffee, creamy milk, and smooth foam with select instant ingredients for diverse tastes. Models JL33A and JL33C further expand drink options with dual instant canisters, making every cup a tailored taste adventure.

## One Click Two Cups

Doppio enjoyment of espresso and milk drinks.