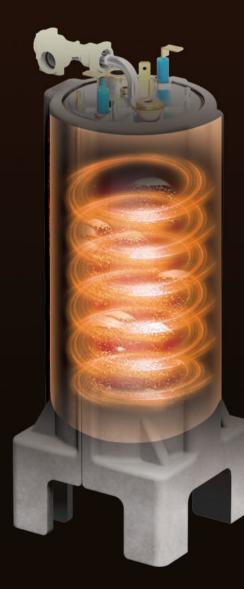

#### Jetinno Patented Hydraulic System

- 2700W heating power, continuous and stable water temperature guaranteed.
- Sweden Backerths 700ml stainless high-pressure boiler, max 25bar tolerance.
- USA EMERSON professional STB temperature control protective switch.
- Japan OMRON temperature/pressure sensor, real-time monitoring.
- Italy ULKA high -pressure electromagnetic pump, provides 9Bar extraction pressure.
- Other valve joints spare parts, flow meter are all Italy and German made.