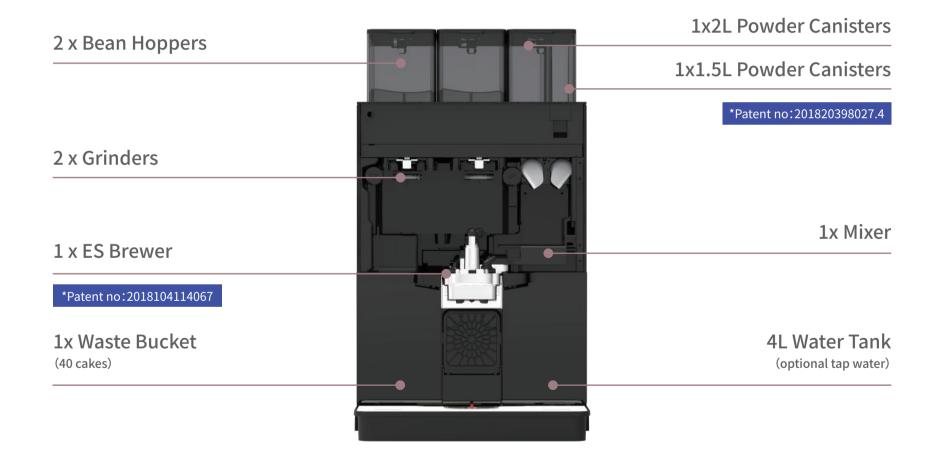

## **Modular Design**

The combination of modules has been fully considered in the design stage, and the beverage production modules such as coffee extraction module and instant module are flexibly combined into one machine to facilitate customers to put into different scenarios to meet user beverage needs.

#### Jetinno grinder

- Patented tech innovated by Jetinno.
- European well-known grinding blade brand.
- 64mm Flat burr grinder, special made steel, high impact tolerance.
- Grinder lifetime: 62500 times( can grind approx 500kg coffee bean).
- Adjustable coffee ground fineness, easy to use.

#### Professional coffee brewing system

- Removable brewer module design, easy for cleaning.
- 9bar 92°C Espresso extraction, compatible with low-pressure brewing.
- European time-honored brand applies the same type.
- Pre-infusion function to have saturated extraction.
- Built with 14g and 20g two brewing chambers, for different recipes.
- Detachable brewing chamber design, easy for deep-cleaning.
- Auto decompression function to discharge residual coffee liquid.

#### Jetinno Patented Hydraulic System

- 2700W heating power, continuous and stable water temperature guaranteed.
- Sweden Backerths 700ml stainless high-pressure boiler, max 25bar tolerance.
- USA EMERSON professional STB temperature control protective switch.
- Japan OMRON temperature/pressure sensor, real-time monitoring.
- Italy ULKA high -pressure electromagnetic pump, provides 9Bar extraction pressure.
- Other valve joints spare parts, flow meter are all Italy and German made.

## High speed stirring system

- Patented tech innovated by Jetinno.
- Detachable stirring chamber, easy for cleaning and maintenance.
- Up to 20000rpm stirring speed, rapid sufficient dissolution.
- Adjustable stirring speed for different recipes.( milk foam requires high speed, instant coffee and tea drinks require low speed).