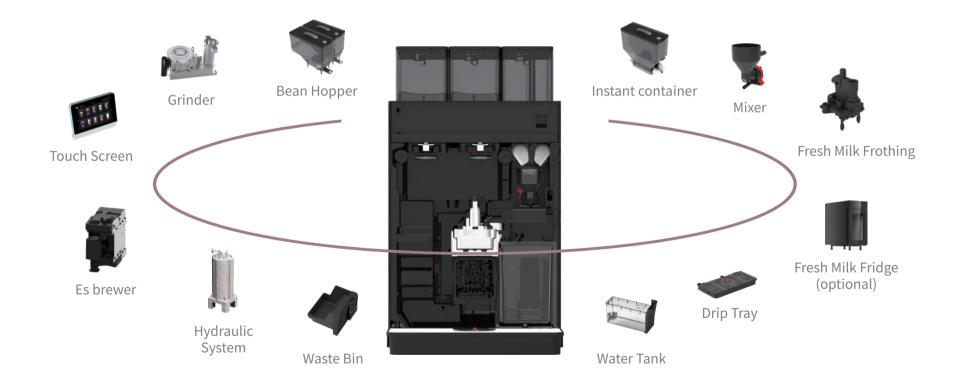

## **Modular Design**

The combination of modules has been fully considered in the design stage, and the beverage production modules such as coffee extraction module and instant module are flexibly combined into one machine to facilitate customers to put into different scenarios to meet user beverage needs.