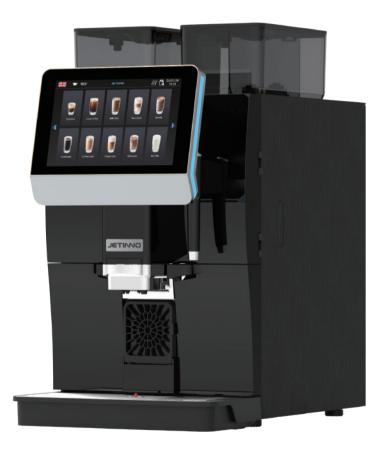

ove are customizable |           | Rated Power        | 2900W                                           |
|                                                        |           | Dimensions (W*H*D) | 350*628*560mm                                   |
|                                                        |           | Net weight         | 31kg                                            |
|                                                        |           | Main drinks:Es     | spresso、American coffee、Long coffee             |

| :          | Single | Double |              | Single | Double |
|------------|--------|--------|--------------|--------|--------|
| Espresso:  | 86     | 146    | Long coffee: | 64     | 84     |
| Americano: | 69     | 83     | Hot water:   | 89     |        |





| Optional module      | Optional or not |
|----------------------|-----------------|
| Waste Water Drainage | Optional        |
| External Grounds Bin | Optional        |
| Fresh Milk Fridge    | Optional        |
| 4G Router            | Optional        |

| Payment module          | Optional or not |
|-------------------------|-----------------|
| Reverse QR Code Payment | Optional        |
| Bill Validator          | Optional        |
| Coin Validator          | Optional        |
| RFID Payment            | Optional        |
| MDB Cashless            | Optional        |



## Fresh Milk Fridge

| Item               | Parameter                    |  |  |
|--------------------|------------------------------|--|--|
| EXternal Dimension | 220 (w) *480 (h) *450 (d) mm |  |  |
| Inside Dim