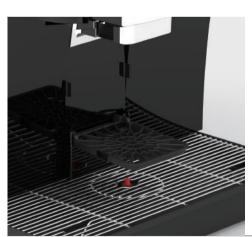

## More Details of Outstanding Designs

#### Low-Cup Tray

Considerate for both big and small size cups.