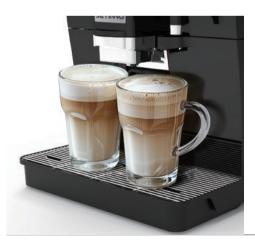

eries offers a rich variety of beverages, blending fresh ground coffee, creamy milk, and smooth foam with select instant ingredients for diverse tastes. Models JL33A and JL33C further expand drink options with dual instant canisters, making every cup a tailored taste adventure.



#### **Dual Boilers and Dual Pumps**

The JL33 series boasts dual boilers and pumps, ensuring swift and simultaneous coffee brewing and milk steaming. This setup maintains a stable temperature for optimal flavor extraction while enhancing efficiency—ideal for those seeking cafe-quality drinks in business or commercial settings.

## More Details of Outstanding Designs



#### Built-in water tank

The 4L water tank is built inside the machine.



#### Separate Water Outlet

Take hot water easily at just a button.



## One Click Two Cups

Doppio enjoyment of espresso and milk drinks.



#### Low-Cup Tray

Considerate for both big and small size cups.

## **Multiple Options of Cleaning**



#### **Start-up Cleaning**

The machine will automatically make full machine cleaning every time it is powered on.



#### **Partial Cleaning**

choose to separately clean key modules.



## **Timed Cleaning**

schedule a time and the machine will conduct an auto full-machine cleaning.



#### **Deep Cleaning**

use exclusive cleaners to deeply clean coffee and milk residue.



#### Milk System Cleaning

schedule a time and the milk system is able to have auto cleaning, removing the milk dregs and residue.



#### **Manual Cleaning**

Manually remove the module or parts and deeply clean by hand.

# Powerful IoT So