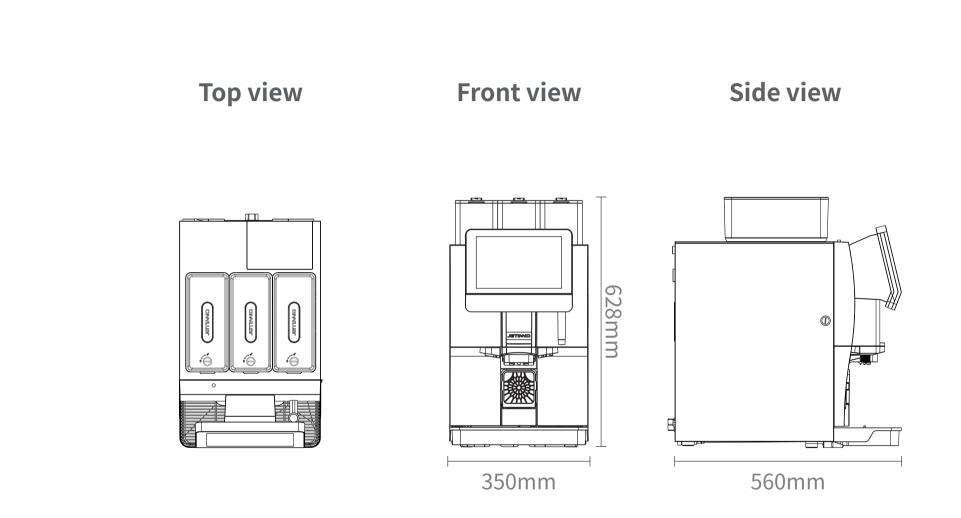

| Configuration           | JL33A                                           | JL33B                                                            | JL33C                 | JL33D                 |  |  |  |
|-------------------------|-------------------------------------------------|------------------------------------------------------------------|-----------------------|-----------------------|--|--|--|
| Daily Output            | 200                                             | 200                                                              | 200                   | 200                   |  |  |  |
| Dimensions (W*H*D)      | 350*628*560mm                                   | 350*628*560mm                                                    | 350*628*560mm         | 350*628*560mm         |  |  |  |
| Net Weight              | 33kg                                            | 32kg                                                             | 32kg                  | 31kg                  |  |  |  |
| Rated Voltage/Frequency | 220-240V 50/60Hz                                | 220-240V 50/60Hz                                                 | 220-240V 50/60Hz      | 220-240V 50/60Hz      |  |  |  |
| Rated Power             | 2900W                                           | 2900W                                                            | 2900W                 | 2900W                 |  |  |  |
| Screen                  | 10.1" touch screen                              | 10.1" touch screen                                               | 10.1" touch screen    | 10.1" touch screen    |  |  |  |
| Bean Hopper             | 2x 1000g                                        | 2x 1000g                                                         | 2x 1000g              | 2x 1000g              |  |  |  |
| Canisters               | 1x 2L + 1x 1.5L                                 | Х                                                                | 1x 2L + 1x 1.5L       | Х                     |  |  |  |
| Grinder                 | 2x Jetinno PGH64                                | 2x Jetinno PGH64                                                 | 2x Jetinno PGH64      | 2x Jetinno PGH64      |  |  |  |
| Espresso brewer         | P20x1 (P14 Optional)                            | P20x1 (P14 Optional)                                             | P20x1 (P14 Optional)  | P20x1 (P14 Optional)  |  |  |  |
| Mixer                   | 1                                               | Х                                                                | 1                     | Х                     |  |  |  |
| Water Boiler            | 1x700mL,2700W                                   | 1x700mL,2700W                                                    | 1x700mL,2700W         | 1x700mL,2700W         |  |  |  |
| Steam Boiler            | Thermoblock, 1400W                              | Thermoblock, 1400W                                               | Х                     | Х                     |  |  |  |
| Water Pump              | piston pump x 2                                 | piston pump x 2                                                  | piston pump x 1       | piston pump x 1       |  |  |  |
| Spout Height            | 160mm (with cup tray)                           | 160mm (with cup tray)                                            | 160mm (with cup tray) | 160mm (with cup tray) |  |  |  |
| Fresh Milk Foam         | $\checkmark$                                    | $\checkmark$                                                     | Х                     | Х                     |  |  |  |
| Fresh Milk Fridge       | 4L (optional)                                   | 4L (optional)                                                    | Х                     | Х                     |  |  |  |
| Separate Hot Water      | $\checkmark$                                    | $\checkmark$                                                     | $\checkmark$          | $\checkmark$          |  |  |  |
| Waste Bucket            |                                                 | 40 cakes, external slag off (optional)                           |                       |                       |  |  |  |
| Drip Tray               | 0.6L, direct drainage (optional)                |                                                                  |                       |                       |  |  |  |
| Water Supply            | Built-in 4L water tank/mains water/barrel water |                                                                  |                       |                       |  |  |  |
| Internet                | WiFi (default) 4G (optional)                    |                                                                  |                       |                       |  |  |  |
| Payment                 |                                                 | MDB protocol (bill, coin, Nayax, Payter, Gantner, etc.), QR code |                       |                       |  |  |  |
| OS                      |                                                 | And                                                              | roid                  |                       |  |  |  |
| IOT                     |                                                 | Opti                                                             | onal                  |                       |  |  |  |