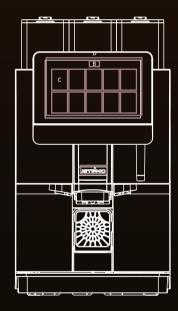

#### **UI customization**

| Name             | Position | Width  | Height | Format    |
|------------------|----------|--------|--------|-----------|
| Brand LOGO       | А        | 63mm   | 19mm   | Al or cdr |
| UI LOGO          | В        | 207PX  | 57PX   | PNG       |
| UI drink picture | С        | 708PX  | 1038PX | PNG       |
| Video ads        | D        | 1280PX | 800PX  | PNG       |