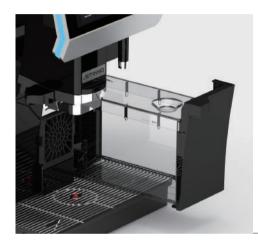

## More Details of Outstanding Designs

#### Built-in water tank

The 4L water tank is built inside the machine.

#### Separate Water Outlet

Take hot water easily at just a button.

#### Low-Cup Tray

Considerate for both big and small size cups.