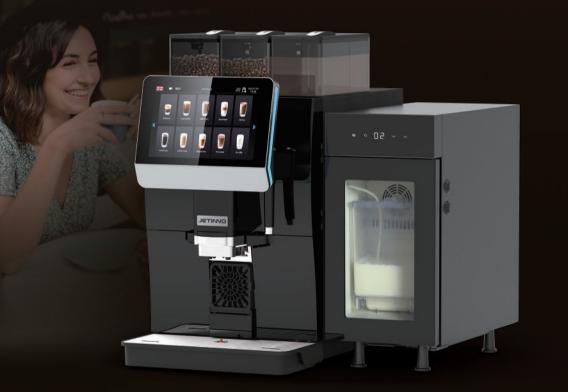

Innovation in Every Cup of Coffee

FRESH MILK

Fully Automatic Coffee Machine

# **Efficiency and Expertise Combined**

#### **Dual Grinders**

Equipped with two PGH64 grinders, able to use two kinds of beans in separate hoppers, more flavors and enhanced efficiency.

#### **Premium Brewing**

Features a P20 brewer with a 20g chamber for optimal flavor extraction, making every cup exceptional.

#### **Easy Cleaning**

Features a design that simplifies maintenance, with detachable components and auto-cleaning options, ensuring hassle-free upkeep.

10.1 inch panel

One click two cups

Automatic cleaning