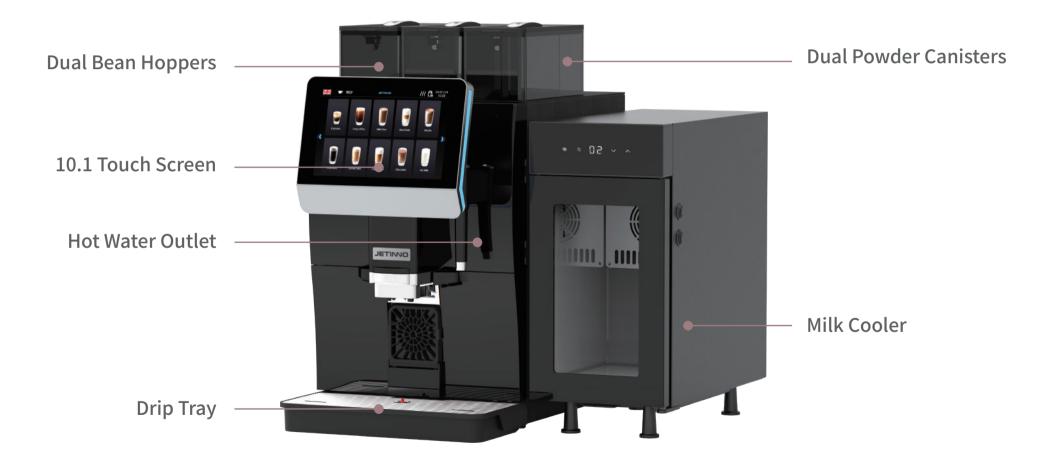

# **Efficiency and Expertise Combined**

#### **Dual Grinders**

Equipped with two PGH64 grinders, able to use two kinds of beans in separate hoppers, more flavors and enhanced efficiency.

#### **Premium Brewing**

Features a P20 brewer with a 20g chamber for optimal flavor extraction, making every cup exceptional.

#### **Easy Cleaning**

Features a design that simplifies maintenance, with detachable components and auto-cleaning options, ensuring hassle-free upkeep.

10.1 inch panel

One click two cups

Automatic cleaning

Dual Beans

**Dual Grinders** 

Advanced IoT

0

ES Extraction

Quick Refilling

Fast Production