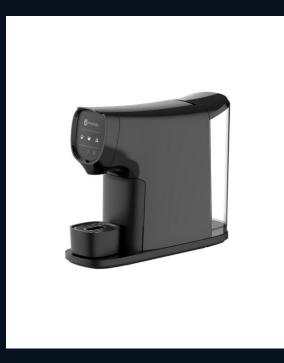

## Mondo Aroma Pro Capsules Machine Nespresso® Compatible

- Mondo Aroma Pro Capsules Machine Nespresso® Compatible
- Separate hot water outlet,
- · Water level & descaling indicator,
- Large capacity water tank,
- Espresso and lungo,Compact design, Easy to use