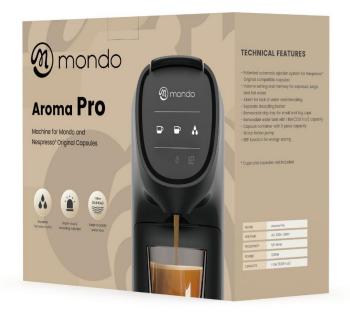

## Mondo Aroma Pro Capsules Machine Nespresso® Compatible

- Mondo Aroma Pro Capsules Machine Nespresso® Compatible
- Separate hot water outlet,
- · Water level & descaling indicator,
- Large capacity water tank,
- Espresso and lungo,Compact design, Easy to use