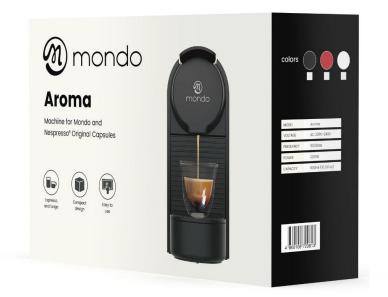

## Mondo Aroma Capsules Machine Nespresso® Compatible

- Machine for Mondo and Nespresso® Original Capsules
- Espresso and lungo, Compact design, Easy to use

Designed by Mondo in California