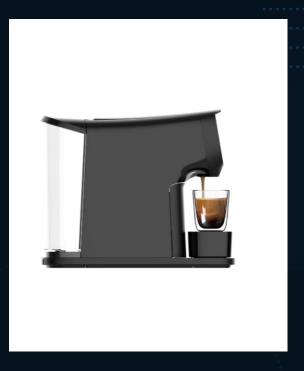

## Mondo Aroma Pro Capsules Machine Nespresso® Compatible

- Mondo Aroma Pro Capsules Machine Nespresso® Compatible
- Separate hot water outlet,
- · Water level & descaling indicator,
- Large capacity water tank,
- Espresso and lungo,Compact design, Easy to use