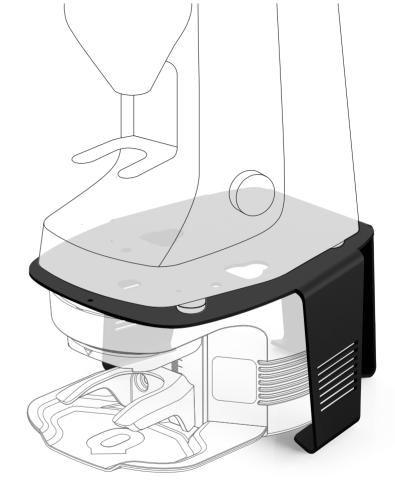

### THE EASY WAY TO PLACE PUOPRESS UNDERNEATH YOUR GRINDER.

PUOPRESS BRACKET IN COMBINATION WITH THE PUOPRESS M3 AND M5 MODELS.

## PUOPRESS BRACKET

USED IN COMBINATION WITH **PUOPRESS M3.** 

SUCCESSFULLY FITTED WITH MAZZER SUPER JOLLY, MAJOR AND KONY.

Net weight:2.2 KGDimensions (DxWxH):30 x 23 x 14 cmAvailable colours:Black, White

## PUOPRESS BRACKET

USED IN COMBINATION WITH **PUOPRESS M5.** 

SUCCESSFULLY FITTED WITH MAZZER ROBUR AND KOLD

Net weight:2.7 KGDimensions (DxWxH):34 x 27.5 x 14 cmAvailable colours:Black, White