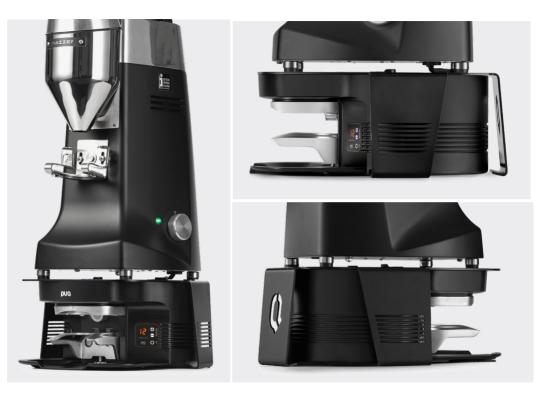

## ADD PUQ, SAVE **SPACE**

INTRODUCING PUQPRESS BRACKET

precision coffee tamper

### THE EASY WAY TO PLACE PUOPRESS UNDERNEATH YOUR GRINDER.

PUOPRESS BRACKET IN COMBINATION WITH THE PUOPRESS M3 AND M5 MODELS.

### TEAMING UP WITH MANY MORE GRINDERS

#### MAZZER COMPATIBLE

Succesfully fitted with the mazzer family, but **compatible with many more grinders.** 

#### NO NEED FOR COUNTERSPACE

Simply place your grinder on top and start serving **consistent coffees with ease.** 

## PUOPRESS BRACKET

USED IN COMBINATION WITH **PUOPRESS M3.** 

SUCCESSFULLY FITTED WITH MAZZER SUPER JOLLY, MAJOR AND KONY.

Net weight:2.2 KGDimensions (DxWxH):30 x 23 x 14 cmAvailable colours:Black, White

## PUOPRESS BRACKET

USED IN COMBINATION WITH **PUOPRESS M5.** 

SUCCESSFULLY FITTED WITH MAZZER ROBUR AND KOLD

Net weight:2.7 KGDimensions (DxWxH):34 x 27.5 x 14 cmAvailable colours:Black, White