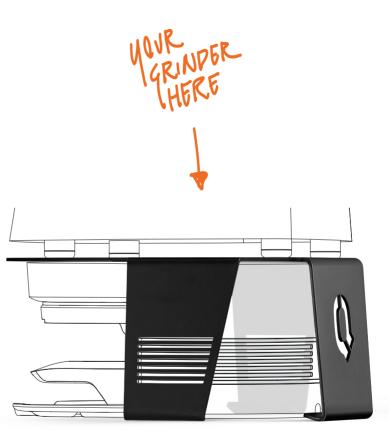

### THE EASY WAY TO PLACE PUOPRESS UNDERNEATH YOUR GRINDER.

PUOPRESS BRACKET IN COMBINATION WITH THE PUOPRESS M3 AND M5 MODELS.

#### NO NEED FOR COUNTERSPACE

Simply place your grinder on top and start serving **consistent coffees with ease.** 