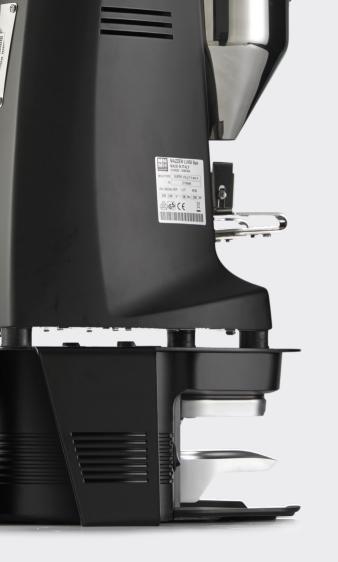

#### MAZZER COMPATIBLE

Succesfully fitted with the mazzer family, but **compatible with many more grinders.** 

## PUOPRESS BRACKET

USED IN COMBINATION WITH **PUOPRESS M3.** 

SUCCESSFULLY FITTED WITH MAZZER SUPER JOLLY, MAJOR AND KONY.

Net weight:2.2 KGDimensions (DxWxH):30 x 23 x 14 cmAvailable colours:Black, White

## PUOPRESS BRACKET

USED IN COMBINATION WITH **PUOPRESS M5.** 

SUCCESSFULLY FITTED WITH MAZZER ROBUR AND KOLD

Net weight:2.7 KGDimensions (DxWxH):34 x 27.5 x 14 cmAvailable colours:Black, White