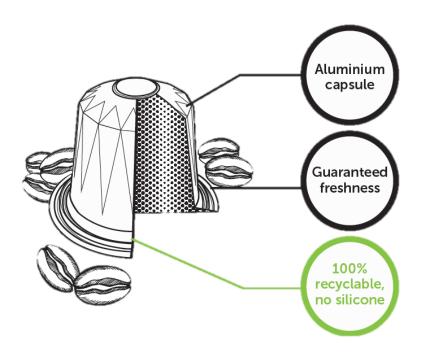

# Specifications of our capsule

- 100% aluminium capsule
  - optimum protection against oxygen
  - preserving the best coffee taste and aroma
- Permeability / OTR = 0%
- <u>24 month</u> guaranteed <u>freshness</u>
- 100% recyclable without silicone or paper ring
- BPA free & foodsafe inner coating