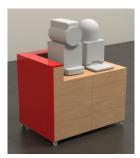

### The result

A new coffee corner mobile solution.

#### Details:

- More compact: measure mm 108(w) x 718(d) x 925 (h).
  Almost 12 cm less in width vs as is.
- Lighter: it will weight roughly 65kg (vs current 140kg)
- Movable
- Holes for cables
- Equipped with an area to serve the coffee
- Equipped with an hidden area for service accessories
- Enriched with an elegant engraved design
- Oak wood and iconic illy red
- Fireproof material