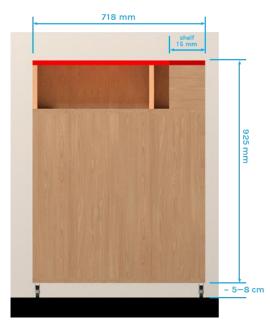

#### Details:

- More compact: measure mm 108(w) x 718(d) x 925 (h).
  Almost 12 cm less in width vs as is.
- Lighter: it will weight roughly 65kg (vs current 140kg)
- Movable
- Holes for cables
- Equipped with an area to serve the coffee
- Equipped with an hidden area for service accessories
- Enriched with an elegant engraved design
- Oak wood and iconic illy red
- Fireproof material

### **Measure details**

Detail of the storage area for operator