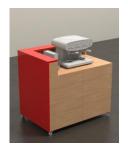

### The result

A new coffee corner mobile solution.

#### Details:

- More compact: measure mm 108(w) x 718(d) x 925 (h).
  Almost 12 cm less in width vs as is.
- Lighter: it will weight roughly 65kg (vs current 140kg)
- Movable
- Holes for cables
- Equipped with an area to serve the coffee
- Equipped with an hidden area for service accessories
- Enriched with an elegant engraved design
- Oak wood and iconic illy red
- Fireproof material