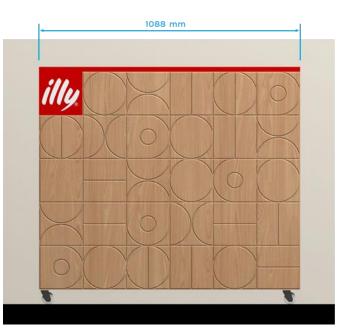

## A new illy design pattern

Drawn from the key equities of the brand: the squared logo and the circular cup.

## Easy to adapt on different finishing

A pattern to be applied on a wooden surface giving a touch of elegance and without being too impactful.

The pattern in engraved.