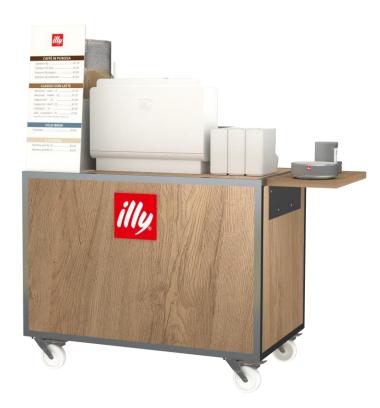

### The result

A new coffee corner mobile solution.

#### Details:

- More compact: measure mm 108(w) x 718(d) x 925 (h).
  Almost 12 cm less in width vs as is.
- Lighter: it will weight roughly 65kg (vs current 140kg)
- Movable
- Holes for cables
- Equipped with an area to serve the coffee
- Equipped with an hidden area for service accessories
- Enriched with an elegant engraved design
- Oak wood and iconic illy red
- Fireproof material

#### **Extra details**

This is how we improved the service area:

- Introduction of a top shelf to better serve the final consumers, with red institutional colour
- Saucers, cups and service stuff can be hidden below top shelf and practical for the bartender