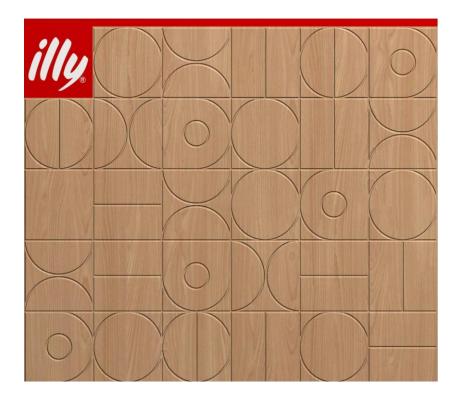

## A new illy design pattern

Drawn from the key equities of the brand: the squared logo and the circular cup.

## Easy to adapt on different finishing

A pattern to be applied on a wooden surface giving a touch of elegance and without being too impactful.

The pattern in engraved.