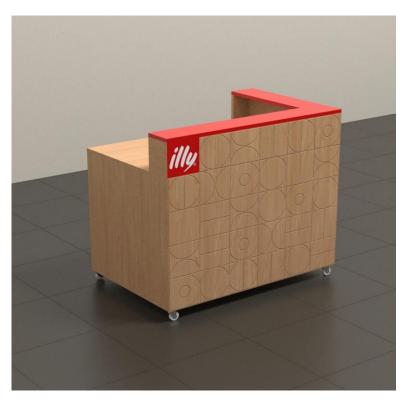

## A new illy design pattern

Drawn from the key equities of the brand: the squared logo and the circular cup.

## Easy to adapt on different finishing

A pattern to be applied on a wooden surface giving a touch of elegance and without being too impactful.

The pattern in engraved.

### The result

A new coffee corner mobile solution.

#### Details:

- More compact: measure mm 108(w) x 718(d) x 925 (h).
  Almost 12 cm less in width vs as is.
- Lighter: it will weight roughly 65kg (vs current 140kg)
- Movable
- Holes for cables
- Equipped with an area to serve the coffee
- Equipped with an hidden area for service accessories
- Enriched with an elegant engraved design
- Oak wood and iconic illy red
- Fireproof material