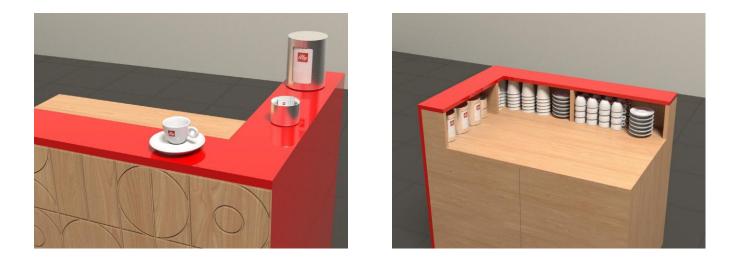

### **Measure details**

Detail of the storage area for operator

#### **Extra details**

This is how we improved the service area:

- Introduction of a top shelf to better serve the final consumers, with red institutional colour
- Saucers, cups and service stuff can be hidden below top shelf and practical for the bartender