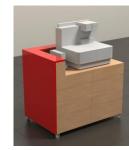

### The result

A new coffee corner mobile solution.

#### Details:

- More compact: measure mm 108(w) x 718(d) x 925 (h).
  Almost 12 cm less in width vs as is.
- Lighter: it will weight roughly 65kg (vs current 140kg)
- Movable
- Holes for cables
- Equipped with an area to serve the coffee
- Equipped with an hidden area for service accessories
- Enriched with an elegant engraved design
- Oak wood and iconic illy red
- Fireproof material