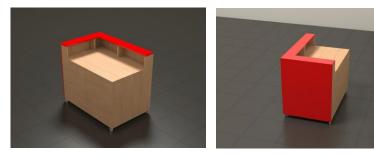

### The result

A new coffee corner mobile solution.

#### Details:

- More compact: measure mm 108(w) x 718(d) x 925 (h).
  Almost 12 cm less in width vs as is.
- Lighter: it will weight roughly 65kg (vs current 140kg)
- Movable
- Holes for cables
- Equipped with an area to serve the coffee
- Equipped with an hidden area for service accessories
- Enriched with an elegant engraved design
- Oak wood and iconic illy red
- Fireproof material