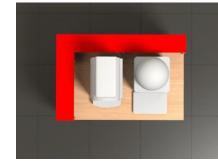

#### **Extra details**

This is how we improved the service area:

- Introduction of a top shelf to better serve the final consumers, with red institutional colour
- Saucers, cups and service stuff can be hidden below top shelf and practical for the bartender