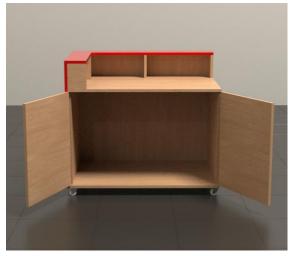

#### **Extra details**

This is how we improved the service area:

- Introduction of a top shelf to better serve the final consumers, with red institutional colour
- Saucers, cups and service stuff can be hidden below top shelf and practical for the bartender