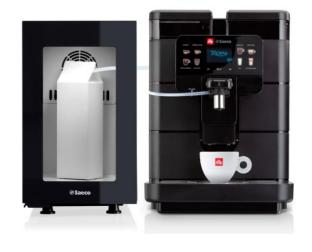

It reflects the essence of the *brand* and the combination of sustainable solutions.

**ILLY SAECO ROYAL** 

A timeless icon. A cutting-edge technology and high-level design for workplaces.

Capacitive interface with illy icons Independent hot water nozzle Height and depth adjustable dispenser for the use of various types of cups and glasses Removable and washable brewing unit for a quick and easy maintenance Wear-proof steel conical blade Advanced electronics prepared for bluetooth connectivity Built-in usb connection

Power supply: 230 V/50 hz Absorbed power 1400 W Coffee beans container: 500 g

Water tank: liters 2.5

Dimensions (wxdxh): 280x460x398 mm

Weight: 10,5 kg

BAG OF 500G PACK OF 6 BAGS: 3 KG