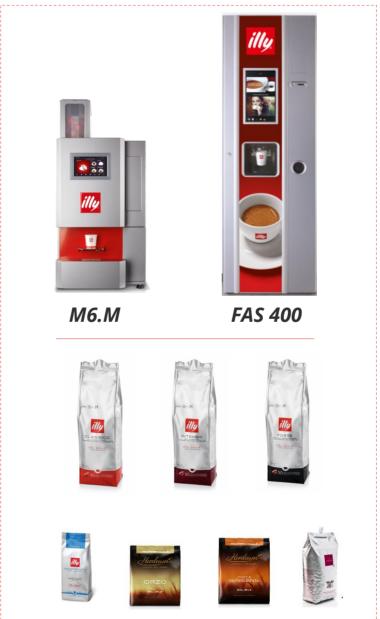

#### **FAS 400T**

#### Fully automatic vending machine with bulk loading system.

1 container for capsules with bulk loading of 250 capsules

4 containers for powdered beverages with 3 mixers

1 sugar container

400 cups and 350 stirrers

Cup drop unit with simple cup diameter adjustment

Adjustable stirrer release system.

Dimensions (wxdxh): 530x580x1700 mm

Weight: 110 Kg

Dimensions with door open: 980 mm

#### **M6.M**

#### Semi automatic tabletop machine for lower volume use, with bulk loading system.

1 container for capsules with bulk loading of 150 capsules

4 containers for powdered beverages with 2 mixers

Can also supply hot water

4.5-litre tank

A kit is available to connect the machine directly to the water supply

Dimensions (wxdxh): 450x490x990 mm Weight: 42 Kg

The solution for **larger offices** is composed by the patented illy coffee capsules and the prestigious assortment of hot drinks with automatic machines **FAS 400** and **M6.M**.