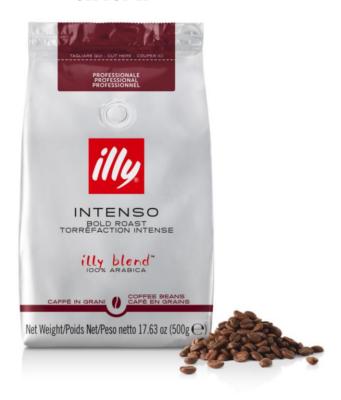

#### **INTENSO**

**FULL-BODIED** 

The **Intenso** taste of the unique 100% Arabica illy blend, is ideal for preparing a variety of drinks, and meet the needs of office employees, guests, and clients.

**500 g beans** format has been designed for the consumption of medium-sized offices, in order to retains properties of the coffee once the bag is opened.

Power supply: 230 V/50 hz Absorbed power 1400 W Coffee beans container: 500 g

Water tank: liters 2.5

Dimensions (wxdxh): 280x460x398 mm

Weight: 10,5 kg

BAG OF 500G PACK OF 6 BAGS: 3 KG