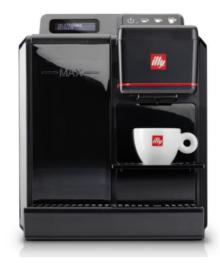

#### **ILLY SMART50**

#### ADAPTABLE AND FUNCTIONAL.

Dimensions (wxdxh): 265x360x330 mm

Weight: 7,3 kg

Available also in hot water version