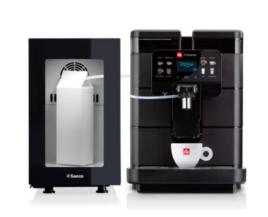

It reflects the essence of the *brand* and the combination of sustainable solutions.

**ILLY SAECO ROYAL** 

A timeless icon. A cutting-edge technology and high-level design for workplaces.

Capacitive interface with illy icons Independent hot water nozzle Height and depth adjustable dispenser for the use of various types of cups and glasses Removable and washable brewing unit for a quick and easy maintenance Wear-proof steel conical blade Advanced electronics prepared for bluetooth connectivity Built-in usb connection

Power supply: 230 V/50 hz Absorbed power 1400 W Coffee beans container: 500 g

Water tank: liters 2.5

Dimensions (wxdxh): 280x460x398 mm

Weight: 10,5 kg

BAG OF 500G PACK OF 6 BAGS: 3 KG