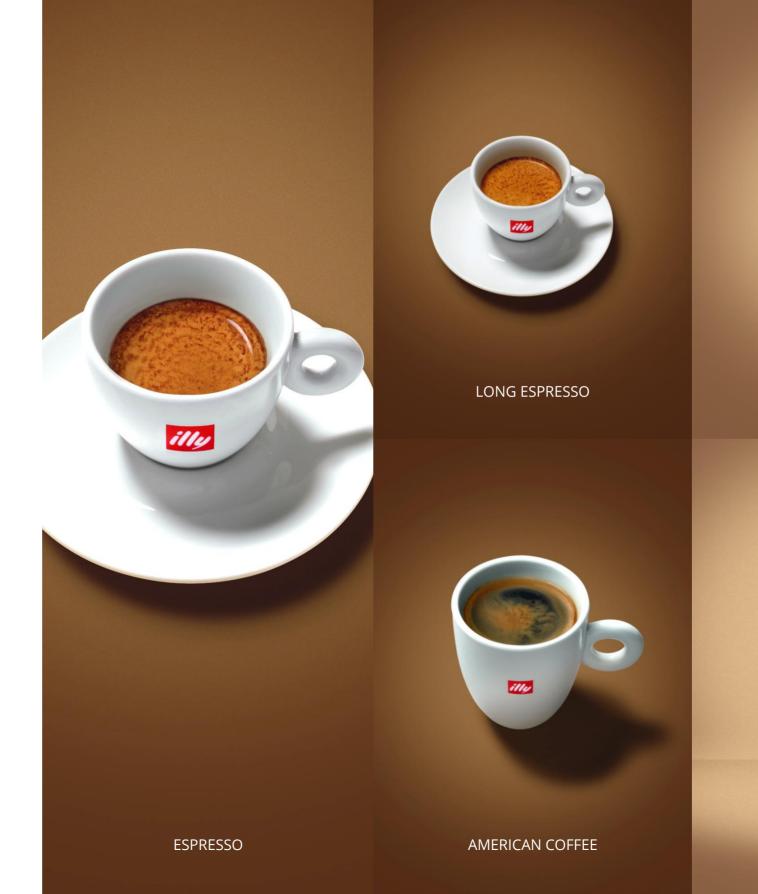

# THE IDEAL ILLY BLEND FOR EVERY PREPARATION.

- Espresso
- Long Espresso
- Double espresso
- Macchiato Caldo (coffee with hot milk)
- Cappuccino
- Cappuccino with cacao
- Marocchino (coffee with milk and cacao)
- Milk with Coffee

CAPPUCCINO

MILK WITH COFFEE

© *illycaffè S.p.A. 2022* «This document is confidential and property of illycaffè S.p.A. Any full or partial distribution, reproduction and/or duplication is strictly prohibited».