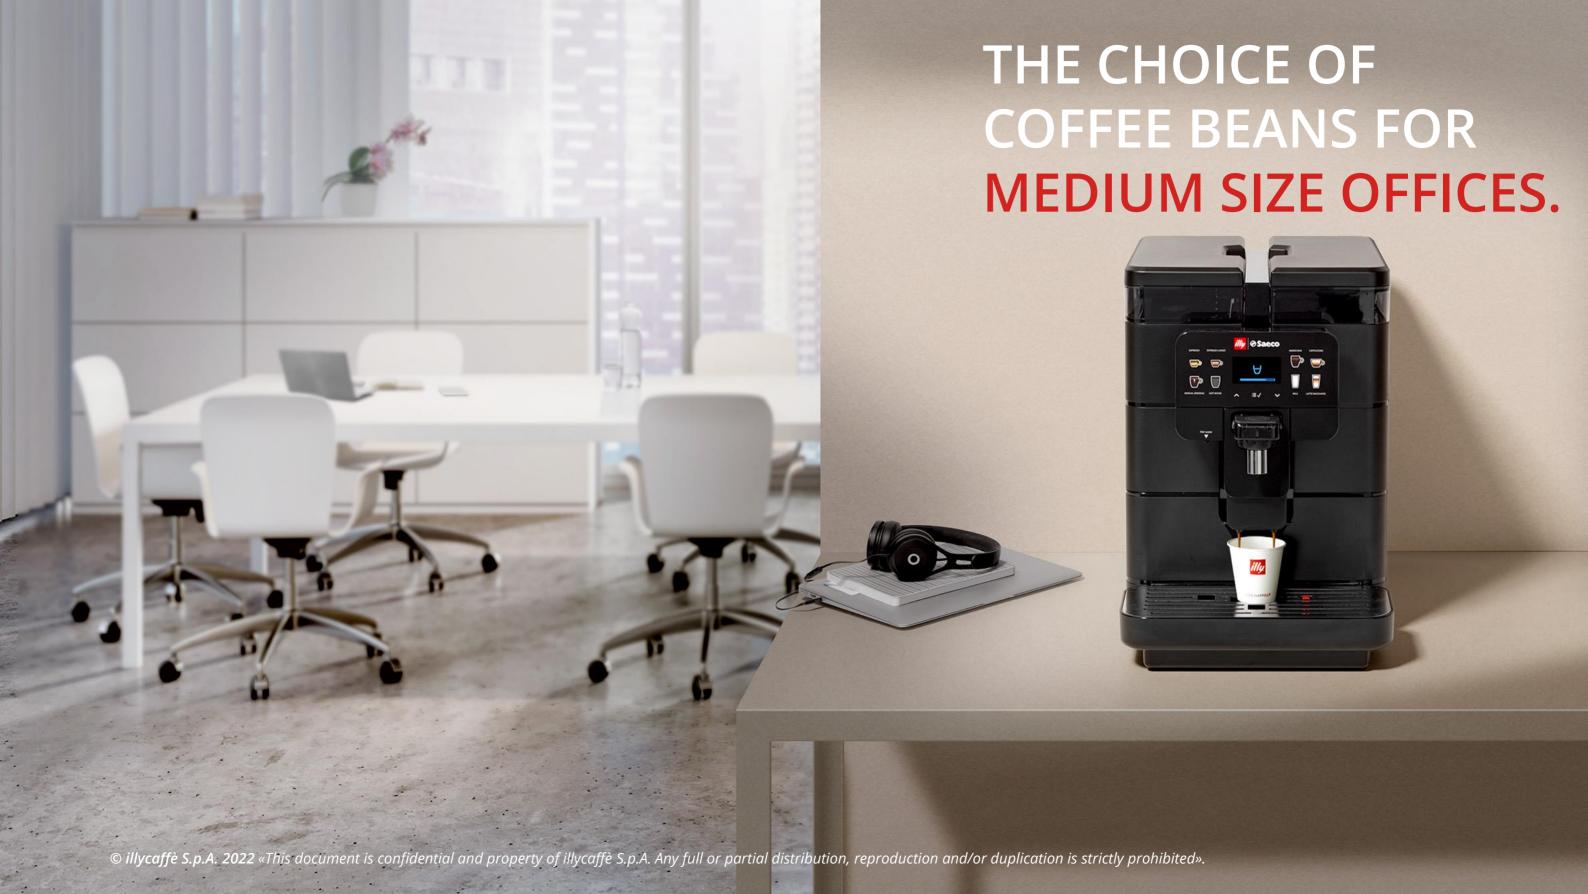

The offer for **small size offices** consists of the patented illy coffee capsules and a complete assortment of hot drinks combined with **illy SMART** machines.

For **medium-sized offices**, the beans to cup solution is available thanks to **illy Intenso 500g** and the **illy Saeco Royal** machine, ideal for preparing a variety of drinks also with fresh milk.

It reflects the essence of the *brand* and the combination of sustainable solutions.

**ILLY SAECO ROYAL** 

A timeless icon. A cutting-edge technology and high-level design for workplaces.

Capacitive interface with illy icons Independent hot water nozzle Height and depth adjustable dispenser for the use of various types of cups and glasses Removable and washable brewing unit for a quick and easy maintenance Wear-proof steel conical blade Advanced electronics prepared for bluetooth connectivity Built-in usb connection