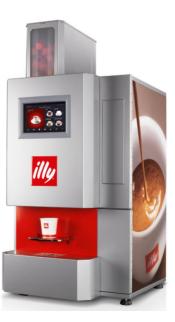

#### **FAS 400T**

#### Fully automatic vending machine with bulk loading system.

1 container for capsules with bulk loading of 250 capsules

4 containers for powdered beverages with 3 mixers

1 sugar container

400 cups and 350 stirrers

Cup drop unit with simple cup diameter adjustment

Adjustable stirrer release system.

Dimensions (wxdxh): 530x580x1700 mm

Weight: 110 Kg

Dimensions with door open: 980 mm