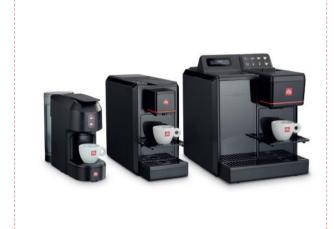

#### **ILLY SMART50**

#### ADAPTABLE AND FUNCTIONAL.

Dimensions (wxdxh): 265x360x330 mm

Weight: 7,3 kg

Available also in hot water version

#### **ILLY SMART30**

#### **ILLY SMART10**

#### PRATICAL AND MODERN.

2 programmable volumes and automatic stop Water tank capacity: liters 2,5 Used capsule capacity: 25 Energy saving mode after 15 min

Dimensions (wxdxh): 150x380x285 mm

Weight: 4,4 kg

2 programmable volumes and automatic stop Water tank capacity: liters 0,8 Used capsule capacity: 7 Energy saving mode after 15 min

Dimensions (wxdxh): 105x320x235 mm

Weight: 2,9 kg

SMART<sub>30</sub>

COFFEE PACKS: 15 CAPSULES PER BAG (PACK OF 6 BAGS: 90 CAPSULES) HOT DRINKS: 25 CAPSULES PER BAG (PACK OF 4 BAGS: 100 CAPSULES)

## The solution for every office size

SMALL SIZED OFFICES

MEDIUM SIZED OFFICES

LARGE SIZED OFFICES

*illy SMART* 10|30|50

illy Saeco Royal bean to cup

WE HAVE DEVELOPED DIFFERENTIATED SOLUTIONS FOR EVERY WORKING ENVIRONMENT.