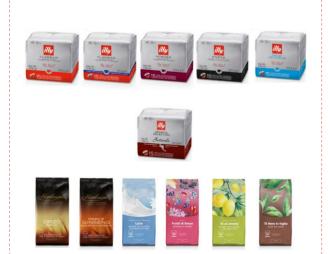

#### illy Blend

**CLASSICO** SMOOTH AND VELVETY

INTENSO

FULL-BODIED

**FORTE** 

RICH AND STRONG

DECAFFEINATO

SMOOTH AND VELVETY

#### **Arabica Selection Guatemala**

**GUATEMALA** 

CHOCOLATE NOTES BOLD

#### **Hot Drinks**

**BARLEY** 

BARLEY & **GINSENG** 

MILK

MIXED BERRIES LEMON TEA

BLACK TEA

**LEAVES** 

#### illy Blend

#### **INTENSO**

**FULL-BODIED** 

The **Intenso** taste of the unique 100% Arabica illy blend, is ideal for preparing a variety of drinks, and meet the needs of office employees, guests, and clients.

**500 g beans** format has been designed for the consumption of medium-sized offices, in order to retains properties of the coffee once the bag is opened.

#### illy Blend

**CLASSICO**SMOOTH AND VELVETY

INTENSO FULL-BODIED

BAG OF 50 CAPSULES PACK OF 4 BAGS: 200 CAPSULES

#### **Hot Drinks**

DECAFFEINATED INSTANT ILLY

CHOCOLATE DOMORI

BARLEY HORDEUM

BARLEY & GINSENG HORDEUM

PACKETS OF 250 G PACKS OF 10 PACKETS: 2.5 KG

PACKETS OF 1 KG PACKS OF 10 PACKETS: 10 KG

PACKETS OF 200 G PACKS OF 10 PACKETS: 2 KG