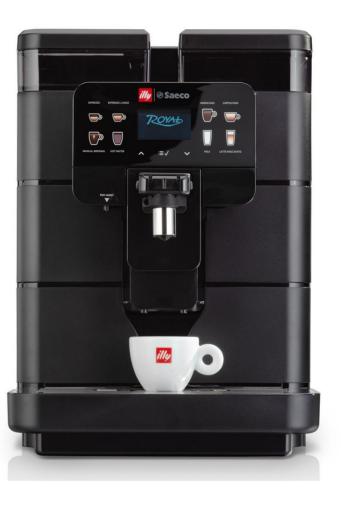

It reflects the essence of the *brand* and the combination of sustainable solutions.

**ILLY SAECO ROYAL** 

A timeless icon. A cutting-edge technology and high-level design for workplaces.

Capacitive interface with illy icons Independent hot water nozzle Height and depth adjustable dispenser for the use of various types of cups and glasses Removable and washable brewing unit for a quick and easy maintenance Wear-proof steel conical blade Advanced electronics prepared for bluetooth connectivity Built-in usb connection

The offer for **small size offices** consists of the patented illy coffee capsules and a complete assortment of hot drinks combined with **illy SMART** machines.

For **medium-sized offices**, the beans to cup solution is available thanks to **illy Intenso 500g** and the **illy Saeco Royal** machine, ideal for preparing a variety of drinks also with fresh milk.