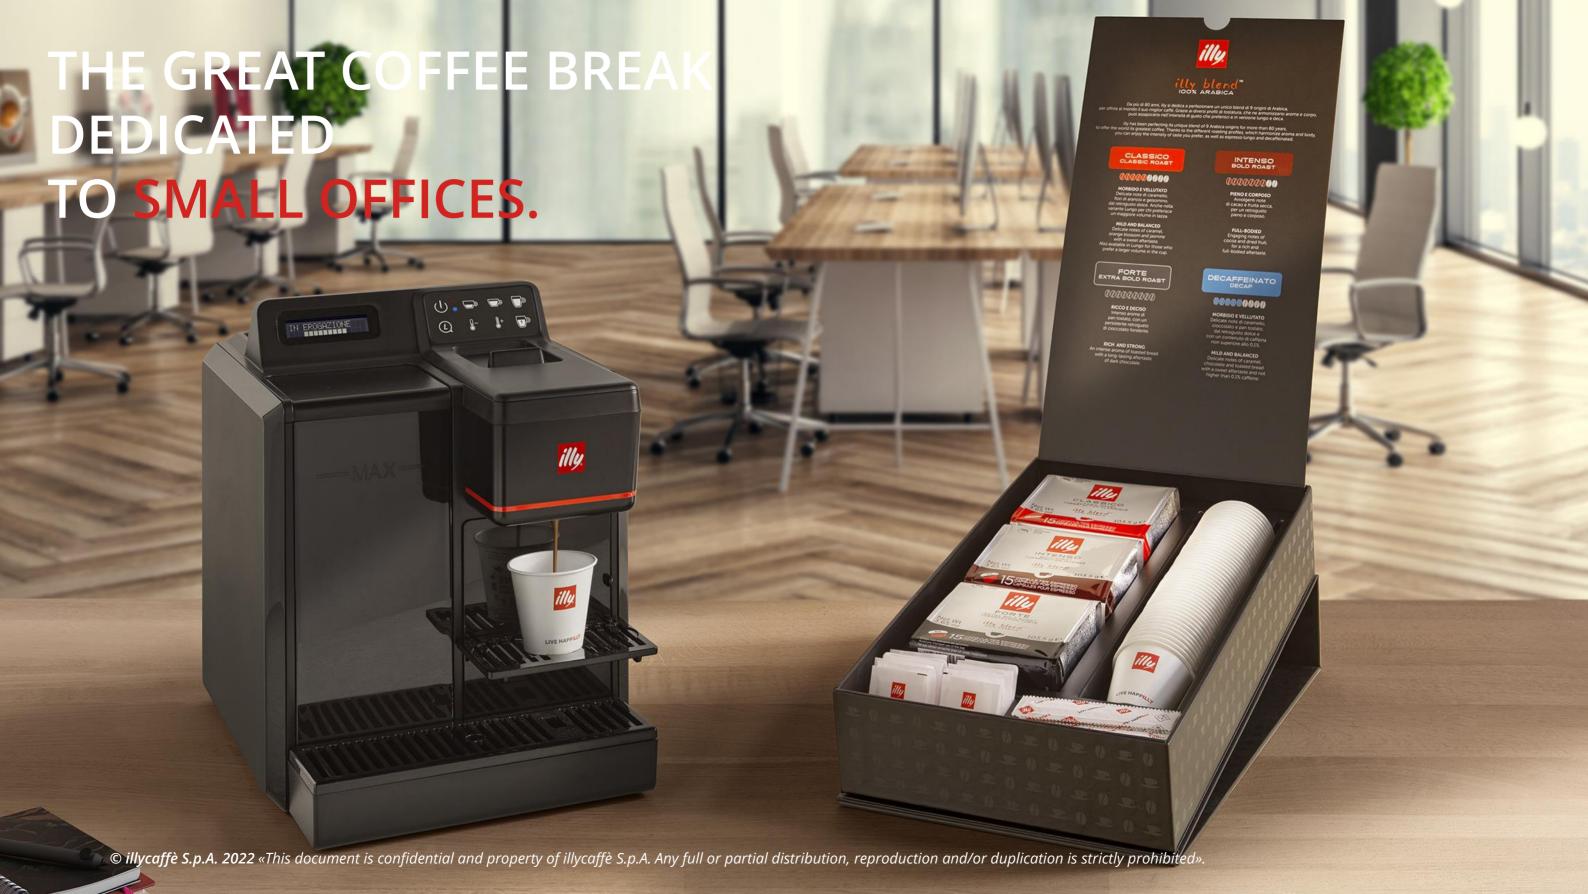

# THE COFFEE BREAK AT WORK. The advantages of the service

The offer for **small size offices** consists of the patented illy coffee capsules and a complete assortment of hot drinks combined with **illy SMART** machines.

For **medium-sized offices**, the beans to cup solution is available thanks to **illy Intenso 500g** and the **illy Saeco Royal** machine, ideal for preparing a variety of drinks also with fresh milk.