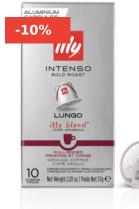

### ILLY INTENSO LUNGO CAPSULES FOR NESPRESSO MACHINES

Espresso Compatible\* Capsules Lungo Intenso - **Dark Roast** Immensely aromatic, with tempting notes of cocoa and dried fruit and a rich, full-bodied finish.

Coffee Bean Type: A Blend of the Finest 100% Arabica Coffee Beans

**How We're Brewing:** Single-serve Espresso Compatible Capsules compatible with \*Nespresso Original Machines

**Suitable For:** \*Nespresso Original Machines. illy is not affiliated with Nespresso® brand.

#### Made in Italy

**Read More** 

SKU: N/A

Price: 20.00 GEL 18.00 GEL

Stock: Out of stock