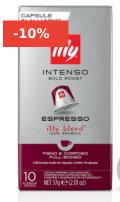

### ILLY INTENSO LUNGO CAPSULES FOR NESPRESSO MACHINES

Espresso Compatible\* Capsules Lungo Intenso - **Dark Roast** Immensely aromatic, with tempting notes of cocoa and dried fruit and a rich, full-bodied finish.

Coffee Bean Type: A Blend of the Finest 100% Arabica Coffee Beans

**How We're Brewing:** Single-serve Espresso Compatible Capsules compatible with \*Nespresso Original Machines

**Suitable For:** \*Nespresso Original Machines. illy is not affiliated with Nespresso® brand.

#### Made in Italy

**Read More** 

SKU: N/A

Price: 20.00 GEL 18.00 GEL

Stock: Out of stock