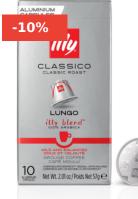

### ILLY CLASSICO CAPSULES FOR NESPRESSO MACHINES

Espresso Compatible\* Capsules Classico - Medium Roast Delicately smooth, featuring notes of caramel, orange blossom and jasmine, with a sweet finish.

Coffee Bean Type: A Blend of the Finest 100% Arabica Coffee Beans

**How We're Brewing:** Single-serve Espresso Compatible Capsules compatible with \*Nespresso Original Machines

**Suitable For:** \*Nespresso Original Machines. illy is not affiliated with Nespresso® brand.

#### Made in Italy

#### Read More

SKU: N/A

Price: 20.00 GEL 18.00 GEL

Stock: Out of stock