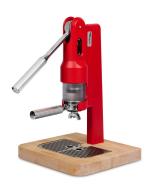

# SUPERKOP MANUAL ESPRESSO MAKER, PORTABLE

Human powered, The perfect brew.

Low effort, Great Espresso

Superkop is a Dutch design, human powered espresso making tool for the artisanal coffee lover. The clever mechanism provides an effortless, perfect extraction. It's easy to operate and intended for daily use. It uses freshly-ground coffee (no cups), does not require any warm-up and is virtually maintenance-free.

Superkop has been designed to last forever, making it the espresso tool for life.

Read More

SKU: N/A

Price: 1,200.00 GEL

Category: Home & Office Machines