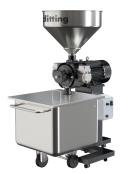

### DITTING INDUSTRIAL GRINDER 1827 HIGH VOLUME

The 1827 High Volume levels up the capacities of your premium preground coffee production from 230 kg to 300 kg per hour and is suitable for continuous operation, such as in medium to large size coffee productions or roasteries.

Exceptionally Even Grind Quality: Ensures consistently outstanding results.

High-Precision Stepless Adjustment: Allows for excellent repeatability and ultimate control over grind size.

Premium, Wear-Resistant Burrs: Custom-selected to match your specific application and needs.

Powerful Three-Phase Motor: Features surface cooling and high starting torque, making it ideal for continuous operation.